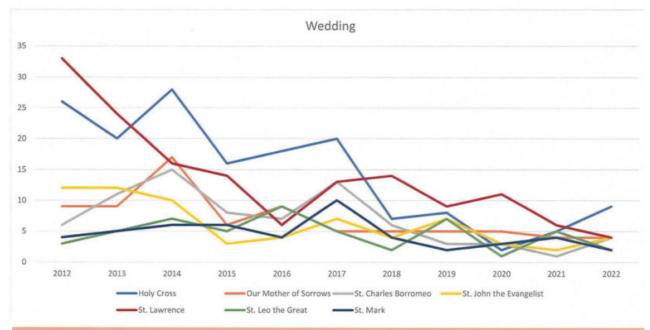

#### Pastoral Planning: Sharing Our Reality—Our Parishes' Baptisms and Funerals

Every year each parish of the diocese reports its sacramental numbers for the fiscal year (July 1-June 30). The total number of persons baptized in our 7 parishes during 2021/22 was 154—185 fewer than 10 years earlier. There were 362 funerals celebrated in 2021/22 vs. 443 in 2011/12. Numbers for these and other sacraments for each individual parish are available at <a href="https://holycrossrochester.org/index.php/taskforce">https://holycrossrochester.org/index.php/taskforce</a> or from your parish office.

| Wedding                 |      |      |      |      |      |      |      |      |      |      |      |
|-------------------------|------|------|------|------|------|------|------|------|------|------|------|
|                         | 2012 | 2013 | 2014 | 2015 | 2016 | 2017 | 2018 | 2019 | 2020 | 2021 | 2022 |
| Holy Cross              | 26   | 20   | 28   | 16   | 18   | 20   | 7    | 8    | 2    | 5    | 9    |
| Our Mother of Sorrows   | 9    | 9    | 17   | 6    | 9    | 5    | 5    | 5    | 5    | 4    | 4    |
| St. Charles Borromeo    | 6    | 11   | 15   | 8    | 7    | 13   | 6    | 3    | 3    | 1    | 4    |
| St. John the Evangelist | 12   | 12   | 10   | 3    | 4    | 7    | 4    | 7    | 3    | 2    | 4    |
| St. Lawrence            | 33   | 24   | 16   | 14   | 6    | 13   | 14   | 9    | 11   | 6    | 4    |
| St. Leo the Great       | 3    | 5    | 7    | 5    | 9    | 5    | 2    | 7    | 1    | 5    | 2    |
| St. Mark                | 4    | 5    | 6    | 6    | 4    | 10   | 4    | 2    | 3    | 4    | 2    |
| Total                   | 93   | 86   | 99   | 58   | 57   | 73   | 42   | 41   | 28   | 27   | 29   |