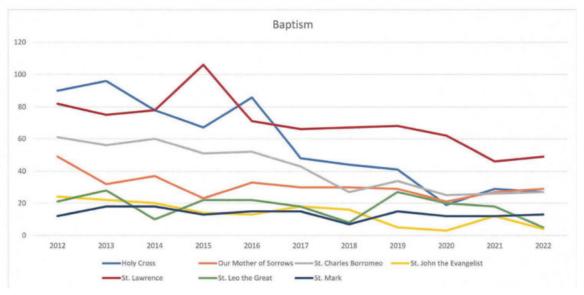

#### Pastoral Planning: Sharing Our Reality—Our Parishes' Baptisms and Funerals

Every year each parish of the diocese reports its sacramental numbers for the fiscal year (July 1-June 30). The total number of persons baptized in our 7 parishes during 2021/22 was 154—185 fewer than 10 years earlier. There were 362 funerals celebrated in 2021/22 vs. 443 in 2011/12. Numbers for these and other sacraments for each individual parish are available at <a href="https://holycrossrochester.org/index.php/taskforce">https://holycrossrochester.org/index.php/taskforce</a> or from your parish office.

| Baptism                 |      |      |      | - 6  |      |      |      |      | 200  |      |      |
|-------------------------|------|------|------|------|------|------|------|------|------|------|------|
|                         | 2012 | 2013 | 2014 | 2015 | 2016 | 2017 | 2018 | 2019 | 2020 | 2021 | 2022 |
| Holy Cross              | 90   | 96   | 78   | 67   | 86   | 48   | 44   | 41   | 19   | 29   | 27   |
| Our Mother of Sorrows   | 49   | 32   | 37   | 23   | 33   | 30   | 30   | 29   | 21   | 27   | 29   |
| St. Charles Borromeo    | 61   | 56   | 60   | 51   | 52   | 43   | 27   | 34   | 25   | 26   | 27   |
| St. John the Evangelist | 24   | 22   | 20   | 14   | 13   | 18   | 16   | 5    | 3    | 12   | 4    |
| St. Lawrence            | 82   | 75   | 78   | 106  | 71   | 66   | 67   | 68   | 62   | 46   | 49   |
| St. Leo the Great       | 21   | 28   | 10   | 22   | 22   | 18   | 8    | 27   | 20   | 18   | 5    |
| St. Mark                | 12   | 18   | 18   | 13   | 15   | 15   | 7    | 15   | 12   | 12   | 13   |
| Total                   | 339  | 327  | 301  | 296  | 292  | 238  | 199  | 219  | 162  | 170  | 154  |