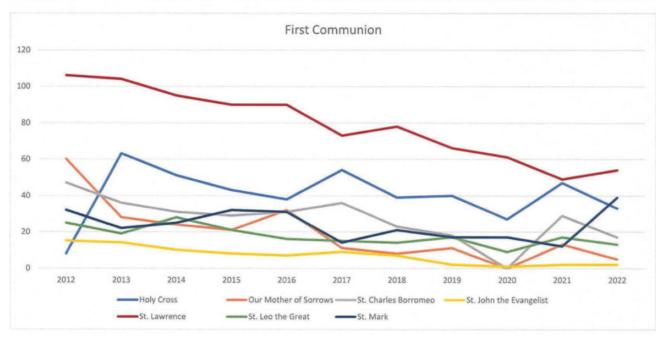

#### Pastoral Planning: Sharing Our Reality—Our Parishes' Baptisms and Funerals

Every year each parish of the diocese reports its sacramental numbers for the fiscal year (July 1-June 30). The total number of persons baptized in our 7 parishes during 2021/22 was 154—185 fewer than 10 years earlier. There were 362 funerals celebrated in 2021/22 vs. 443 in 2011/12. Numbers for these and other sacraments for each individual parish are available at <a href="https://holycrossrochester.org/index.php/taskforce">https://holycrossrochester.org/index.php/taskforce</a> or from your parish office.

|                         | 2012 | 2013 | 2014 | 2015 | 2016 | 2017 | 2018 | 2019 | 2020 | 2021 | 2022 |
|-------------------------|------|------|------|------|------|------|------|------|------|------|------|
| Holy Cross              | 8    | 63   | 51   | 43   | 38   | 54   | 39   | 40   | 27   | 47   | 33   |
| Our Mother of Sorrows   | 60   | 28   | 24   | 21   | 32   | 11   | 8    | 11   | 0    | 13   | 5    |
| St. Charles Borromeo    | 47   | 36   | 31   | 29   | 31   | 36   | 23   | 18   | 0    | 29   | 17   |
| St. John the Evangelist | 15   | 14   | 10   | 8    | 7    | 9    | 7    | 2    | 1    | 2    | 2    |
| St. Lawrence            | 106  | 104  | 95   | 90   | 90   | 73   | 78   | 66   | 61   | 49   | 54   |
| St. Leo the Great       | 25   | 19   | 28   | 21   | 16   | 15   | 14   | 17   | 9    | 17   | 13   |
| St. Mark                | 32   | 22   | 25   | 32   | 31   | 14   | 21   | 17   | 17   | 12   | 39   |
| Total                   | 293  | 286  | 264  | 244  | 245  | 212  | 190  | 171  | 115  | 169  | 163  |