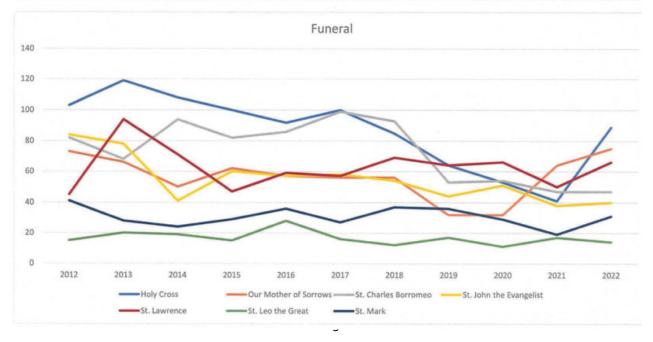

#### Pastoral Planning: Sharing Our Reality—Our Parishes' Baptisms and Funerals

Every year each parish of the diocese reports its sacramental numbers for the fiscal year (July 1-June 30). The total number of persons baptized in our 7 parishes during 2021/22 was 154—185 fewer than 10 years earlier. There were 362 funerals celebrated in 2021/22 vs. 443 in 2011/12. Numbers for these and other sacraments for each individual parish are available at <a href="https://holycrossrochester.org/index.php/taskforce">https://holycrossrochester.org/index.php/taskforce</a> or from your parish office.

| Funeral                 |      |      |      |      |      |      |      |      |      |      |      |
|-------------------------|------|------|------|------|------|------|------|------|------|------|------|
|                         | 2012 | 2013 | 2014 | 2015 | 2016 | 2017 | 2018 | 2019 | 2020 | 2021 | 2022 |
| Holy Cross              | 103  | 119  | 108  | 100  | 92   | 100  | 85   | 64   | 53   | 41   | 89   |
| Our Mother of Sorrows   | 73   | 66   | 50   | 62   | 57   | 56   | 56   | 32   | 32   | 64   | 75   |
| St. Charles Borromeo    | 82   | 68   | 94   | 82   | 86   | 99   | 93   | 53   | 54   | 47   | 47   |
| St. John the Evangelist | 84   | 78   | 41   | 60   | 57   | 58   | 54   | 44   | 51   | 38   | 40   |
| St. Lawrence            | 45   | 94   | 71   | 47   | 59   | 57   | 69   | 64   | 66   | 50   | 66   |
| St. Leo the Great       | 15   | 20   | 19   | 15   | 28   | 16   | 12   | 17   | 11   | 17   | 14   |
| St. Mark                | 41   | 28   | 24   | 29   | 36   | 27   | 37   | 36   | 29   | 19   | 31   |
| Total                   | 443  | 473  | 407  | 395  | 415  | 413  | 406  | 310  | 296  | 276  | 362  |